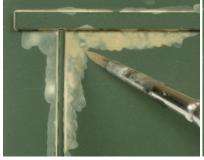

Blend in the paint with a moist flat brush. You should actually push the paint there where it needs to be. Don't forget to clean the brush frequently.

This process can be repeated until you are satisfied with the result.

It can also be used to outline the model to create dust effects around the details.