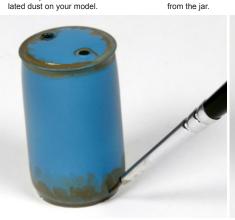

Paint on the product directly from the jar.

Blend in the enamel paint after it has dried for about 10-15 After is has completely dried you create a nice built up dust effect due to minutes.

After is has completely dried you create a nice built up dust effect due to the fine texture in the paint. Repeat if you want more stronger effects.

When you blend in the Dust & Dirt Deposits make sure the major part of the paint must remain in and around details for a realistic result.

# HOWTO USEPRODUCT GUIDE

Use this product to recreate accumu-