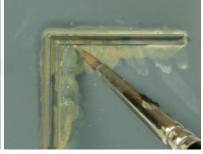

Blend in the paint with a moist flat brush. You should actually push the paint there where it needs to be. Don't forget to clean the brush frequently.

This process can be repeated until you are satisfied with the result.

Paint on the product directly from the jar.

Blend in the enamel paint after it has dried for about 10-15 After is has completely dried you create a nice built up dust effect due to minutes.

After is has completely dried you create a nice built up dust effect due to the fine texture in the paint. Repeat if you want more stronger effects.