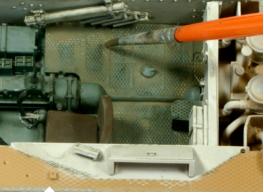

Use this product to recreate accumulated dust on your model.

Shake before use and apply the products directly

Use a flat brush moist with White Spirit and blend in the paint proximally 10 minutes after it is applied.

Due to the very fine texture of the paint the result is a perfect simulation of built up dust or dirt

Applying the Dust & Dirt deposits will bring some color in your model.

Apply the product in the desired places and let it set for about 10 minutes.

Blend in the paint with a moist flat brush. You should actually push the paint there where it needs to be. Don't forget to clean the brush frequently.

This process can be repeated until you are satisfied with the result.