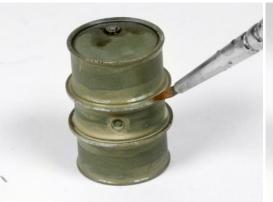

#### **AK 4062 LIGHT DUST DEPOSIT**

The perfect product to recreate accumulated dust and dirt on your model. This Light Dust enamel paint is perfect suitable to create dust on vehicles in any theatre.

Use this product to recreate accumulated dust on your model.

Shake before use and apply the products directly

Use a flat brush moist with White Spirit and blend in the paint proximally 10 minutes after it is applied.

Due to the very fine texture of the paint the result is a perfect simulation of built up dust or dirt.

Paint on the product directly from the jar.

Blend in the enamel paint after it has dried for about 10-15 After is has completely dried you create a nice built up dust effect due to minutes.

After is has completely dried you create a nice built up dust effect due to the fine texture in the paint. Repeat if you want more stronger effects.

When you blend in the Dust & Dirt Deposits make sure the major part of the paint must remain in and around details for a realistic result.