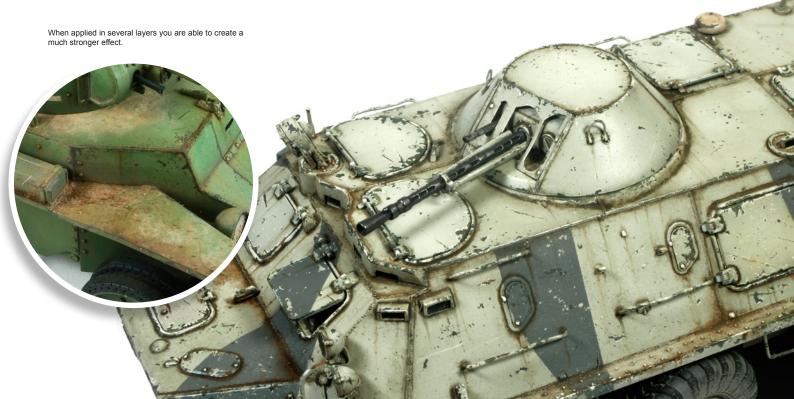

Blend in the paint with a moist flat brush. You should actually push the paint there where it needs to be. Don't forget to clean the brush frequently.

This process can be repeated until you are satisfied with the result.