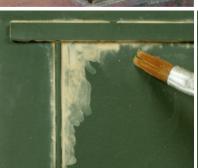

Use this product to recreate accumulated dust on your model.

Shake before use and apply the products directly

Use a flat brush moist with White Spirit and blend in the paint proximally 10 minutes after it is applied.

Due to the very fine texture of the paint the result is a perfect simulation of built up dust or dirt

Applying the Dust & Dirt deposits will bring some color in your model.

Apply the product in the desired places and let it set for about 10 minutes.

Blend in the paint with a moist flat brush. You should actually push the paint there where it needs to be. Don't forget to clean the brush frequently.

This process can be repeated until you are satisfied with the result.