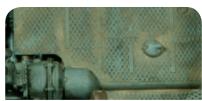

It can also be used to outline the model to create dust effects around the details.

When you blend in the Dust & Dirt Deposits make sure the major part of the paint must remain in and around details for a realistic result.