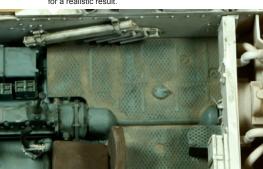

Paint on the product directly from the jar.

Blend in the enamel paint after it has dried for about 10-15 After is has completely dried you create a nice built up dust effect due to minutes.

After is has completely dried you create a nice built up dust effect due to the fine texture in the paint. Repeat if you want more stronger effects.

When you blend in the Dust & Dirt Deposits make sure the major part of the paint must remain in and around details for a realistic result.