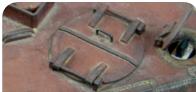

When you blend in the Dust & Dirt Deposits make sure the major part of the paint must remain in and around details for a realistic result.