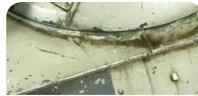

Due to the very fine texture of the paint the result is a perfect simulation of built up dust or dirt

Applying the Dust & Dirt deposits will bring some color in your model.

Apply the product in the desired places and let it set for about 10 minutes.

Blend in the paint with a moist flat brush. You should actually push the paint there where it needs to be. Don't forget to clean the brush frequently.

This process can be repeated until you are satisfied with the result.

Paint on the product directly from the jar.

Blend in the enamel paint after it has dried for about 10-15 After is has completely dried you create a nice built up dust effect due to minutes.

After is has completely dried you create a nice built up dust effect due to the fine texture in the paint. Repeat if you want more stronger effects.

When you blend in the Dust & Dirt Deposits make sure the major part of the paint must remain in and around details for a realistic result.