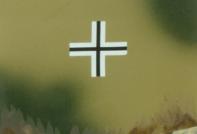

Use this product to recreate accumulated dust on your model.

Shake before use and apply the products directly

Use a flat brush moist with White Spirit and blend in the paint proximally 10 minutes after it is applied.

Due to the very fine texture of the paint the result is a perfect simulation of built up dust or dirt

Applying the Dust & Dirt deposits will bring some color in your model.

Apply the product in the desired places and let it set for about 10 minutes.