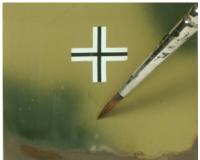

Blend in the paint with a moist flat brush. You should actually push the paint there where it needs to be. Don't forget to clean the brush frequently.

This process can be repeated until you are satisfied with the result.

It can also be used to outline the model to create dust effects around the details.