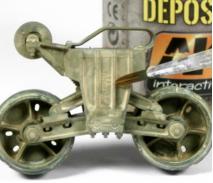

Paint on the product directly from the jar.

Blend in the enamel paint after it has dried for about 10-15 After is has completely dried you create a nice built up dust effect due to minutes.

After is has completely dried you create a nice built up dust effect due to the fine texture in the paint. Repeat if you want more stronger effects.

When you blend in the Dust & Dirt Deposits make sure the major part of the paint must remain in and around details for a realistic result.