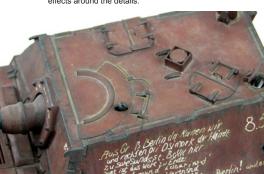

It can also be used to outline the model to create dust effects around the details.