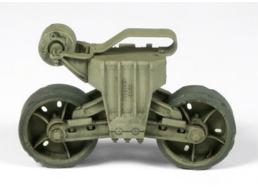

Paint on the product directly from the jar.

Blend in the enamel paint after it has dried for about 10-15 After is has completely dried you create a nice built up dust effect due to minutes.

After is has completely dried you create a nice built up dust effect due to the fine texture in the paint. Repeat if you want more stronger effects.

When you blend in the Dust & Dirt Deposits make sure the major part of the paint must remain in and around details for a realistic result.