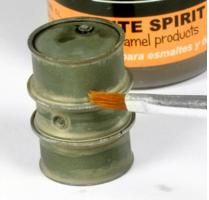

Shake before use and apply the products directly

Use a flat brush moist with White Spirit and blend in the paint proximally 10 minutes after it is applied.

Due to the very fine texture of the paint the result is a perfect simulation of built up dust or dirt.

Paint on the product directly from the jar.

Blend in the enamel paint after it has dried for about 10-15 After is has completely dried you create a nice built up dust effect due to minutes.

After is has completely dried you create a nice built up dust effect due to the fine texture in the paint. Repeat if you want more stronger effects.

When you blend in the Dust & Dirt Deposits make sure the major part of the paint must remain in and around details for a realistic result.