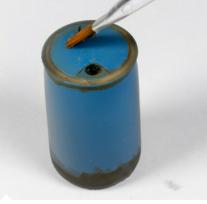

Use this product to recreate accumulated dust on your model.

Shake before use and apply the products directly

Use a flat brush moist with White Spirit and blend in the paint proximally 10 minutes after it is applied.

Due to the very fine texture of the paint the result is a perfect simulation of built up dust or dirt

Applying the Dust & Dirt deposits will bring some color in your model.

Apply the product in the desired places and let it set for about 10 minutes.

Blend in the paint with a moist flat brush. You should actually push the paint there where it needs to be. Don't forget to clean the brush frequently.

This process can be repeated until you are satisfied with the result.