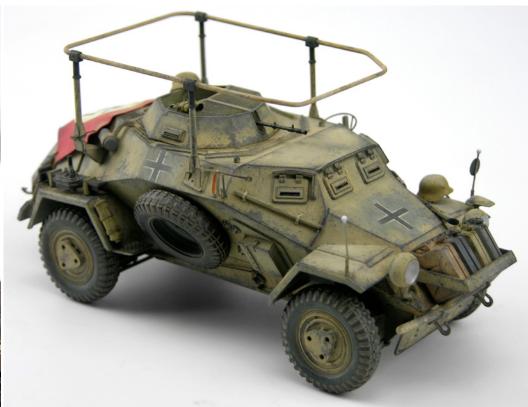

Use this product to recreate accumulated dust on your model.



Shake before use and apply the products directly



Use a flat brush moist with White Spirit and blend in the paint proximally 10 minutes after it is applied.



Due to the very fine texture of the paint the result is a perfect simulation of built up dust or dirt



Applying the Dust & Dirt deposits will bring some color in your model.



Apply the product in the desired places and let it set for about 10 minutes.



Blend in the paint with a moist flat brush. You should actually push the paint there where it needs to be. Don't forget to clean the brush frequently.



This process can be repeated until you are satisfied with the result.

It can also be used to outline the model to create dust effects around the details.











#### **AK 4062 LIGHT DUST DEPOSIT**

The perfect product to recreate accumulated dust and dirt on your model. This Light Dust enamel paint is perfect suitable to create dust on vehicles in any theatre.









Use this product to recreate accumulated dust on your model.



Shake before use and apply the products directly



Use a flat brush moist with White Spirit and blend in the paint proximally 10 minutes after it is applied.



Due to the very fine texture of the paint the result is a perfect simulation of built up dust or dirt.



Paint on the product directly from the jar.





Blend in the enamel paint after it has dried for about 10-15 After is has completely dried you create a nice built up dust effect due to minutes.

After is has completely dried you create a nice built