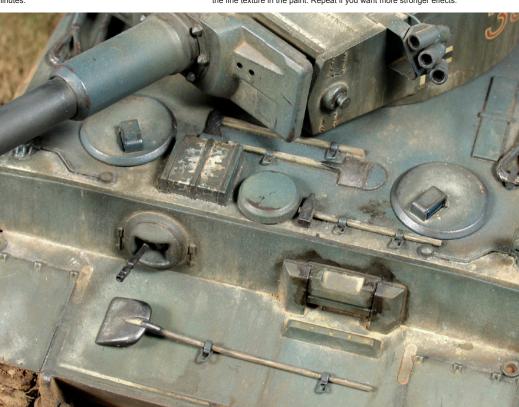

#### **BROWN EARTH DEPOSIT**

The perfect product to recreate accumulated dust and dirt on your model. This Brown Earth enamel product is perfectly suitable for vehicles operating in the European theatre.

Shake before use and apply the products directly

Use a flat brush moist with White Spirit and blend in the paint proximally 10 minutes after it is applied.

Due to the very fine texture of the paint the result is a perfect simulation of built up dust or dirt.

Shake before use and apply onto the desired areas and let it dry for about 10-15 minutes.

Moist a flat brush with White Spirit and blend in the

This easy to use enamel paint has a light textured effect when dry. Perfect to recreate accumulated dust.