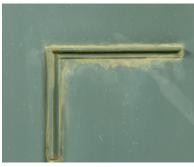

Due to the very fine texture of the paint the result is a perfect simulation of built up dust or dirt

Applying the Dust & Dirt deposits will bring some color in your model.

Apply the product in the desired places and let it set for about 10 minutes.

Blend in the paint with a moist flat brush. You should actually push the paint there where it needs to be. Don't forget to clean the brush frequently.

This process can be repeated until you are satisfied with the result.

It can also be used to outline the model to create dust effects around the details.