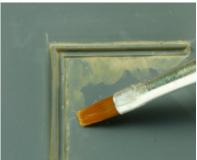

Use this product to recreate accumulated dust on your model.

Shake before use and apply the products directly

Use a flat brush moist with White Spirit and blend in the paint proximally 10 minutes after it is applied.

Due to the very fine texture of the paint the result is a perfect simulation of built up dust or dirt

Applying the Dust & Dirt deposits will bring some color in your model.

Apply the product in the desired places and let it set for about 10 minutes.

Blend in the paint with a moist flat brush. You should actually push the paint there where it needs to be. Don't forget to clean the brush frequently.

This process can be repeated until you are satisfied with the result.

It can also be used to outline the model to create dust effects around the details.