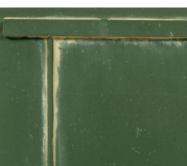

Due to the very fine texture of the paint the result is a perfect simulation of built up dust or dirt

Applying the Dust & Dirt deposits will bring some color in your model.

Apply the product in the desired places and let it set for about 10 minutes.

Blend in the paint with a moist flat brush. You should actually push the paint there where it needs to be. Don't forget to clean the brush frequently.

This process can be repeated until you are satisfied with the result.

It can also be used to outline the model to create dust effects around the details.